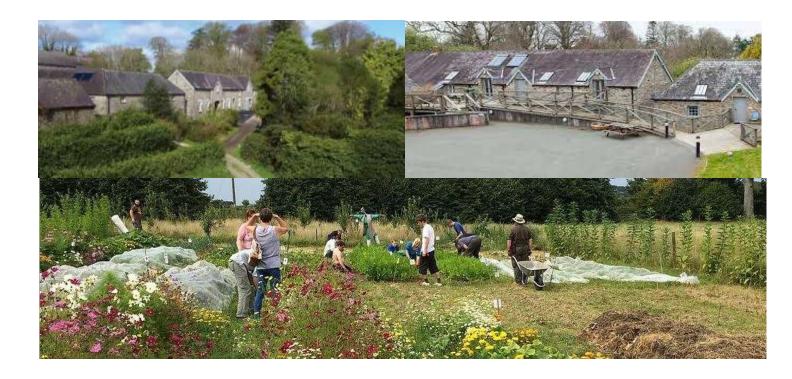

## One £100 share pledge in Clynfyw Farm

Clynfyw is a 300 acre farm in Pembrokeshire, It is home to Clynfyw Care Farm This share is to co-own the stone buildings: 4 homes, kitchen, workshop, shop, classroom, empty buildings to follow our dreams and 10 acres. 4% interest is payable to you every year. The care farm runs small social businesses: Apple juicing, compost wormery, charcoal making, wheelchair repairs and a shop. It is part of the wider resilience network in the old Dyfed counties of West Wales This gift is to keep the good work going and developing, with you as a voting owner.